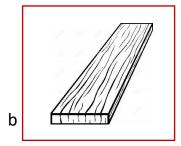

## Unit: 11 Vocabulary

Match the pictures with the correct words.

1. landfill

2. smoke

з. wood

4.trash

| مدارس التكوين الخاصة<br>AL-TAKWEEN PRIVATE SCHOOLS  |  |  |  |  |  |  |  |
|-----------------------------------------------------|--|--|--|--|--|--|--|
| Unit:11 Vocabulary                                  |  |  |  |  |  |  |  |
| Complete the sentences with the words from the box. |  |  |  |  |  |  |  |
| smoke reduce resources land reuse trash wood        |  |  |  |  |  |  |  |
| 1. Please throw that bad apple in the               |  |  |  |  |  |  |  |
| 2. We make furniture with                           |  |  |  |  |  |  |  |
| 3. Air , sunlight ,water, wood and land are         |  |  |  |  |  |  |  |
| 4. We need to the use of water.                     |  |  |  |  |  |  |  |
| 5. I always plastic bags and bottles.               |  |  |  |  |  |  |  |
| 6 from the factories and cars make the air dirty.   |  |  |  |  |  |  |  |
| 7. Elephant is the largest animal on                |  |  |  |  |  |  |  |
|                                                     |  |  |  |  |  |  |  |
|                                                     |  |  |  |  |  |  |  |