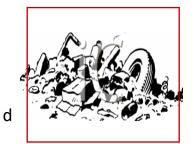

## Unit: 11 Vocabulary

Match the pictures with the correct words.

1. landfill

2. smoke

з. wood

4.trash

| مدارس التكوين الخاصة<br>AL-TAKWEEN PRIVATE SCHOOLS  |  |  |  |  |  |  |  |
|-----------------------------------------------------|--|--|--|--|--|--|--|
| Unit:11 Vocabulary                                  |  |  |  |  |  |  |  |
| Complete the sentences with the words from the box. |  |  |  |  |  |  |  |
| smoke reduce resources land reuse trash wood        |  |  |  |  |  |  |  |
| 1. Please throw that bad apple in the               |  |  |  |  |  |  |  |
| 2. We make furniture with                           |  |  |  |  |  |  |  |
| 3. Air , sunlight ,water, wood and land are         |  |  |  |  |  |  |  |
| 4. We need to the use of water.                     |  |  |  |  |  |  |  |
| 5. I always plastic bags and bottles.               |  |  |  |  |  |  |  |
| 6 from the factories and cars make the air dirty.   |  |  |  |  |  |  |  |
| 7. Elephant is the largest animal on                |  |  |  |  |  |  |  |
|                                                     |  |  |  |  |  |  |  |
|                                                     |  |  |  |  |  |  |  |