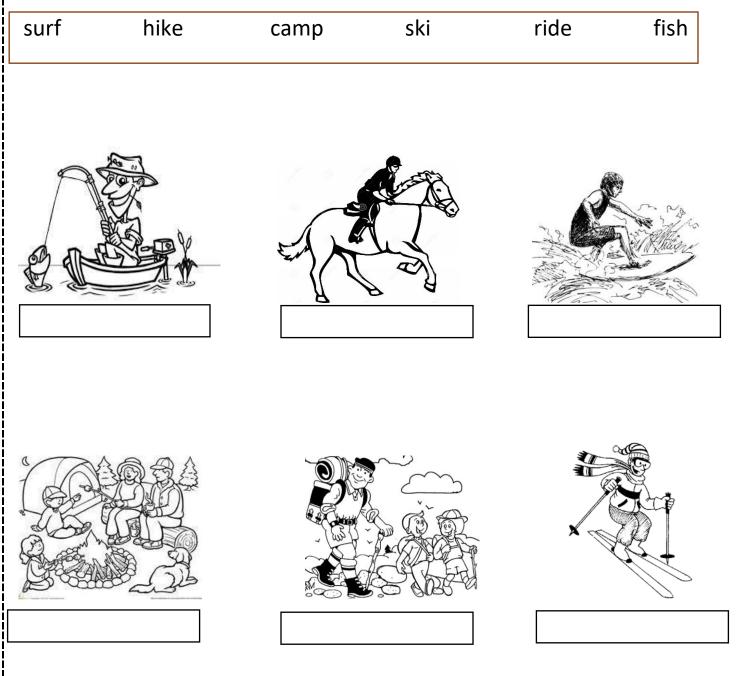

## Unit 11: Vocabulary 2

## Choose a word from the box and write under each picture.

Unit: 11 Word Study : Verbs , Nouns and Adjectives