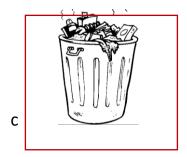

## Unit: 11 Vocabulary

Match the pictures with the correct words.

1. landfill

2. smoke

з. wood

4.trash

| مدارس التكوين الخاصة<br>AL-TAKWEEN PRIVATE SCHOOLS  |  |  |  |  |  |  |  |
|-----------------------------------------------------|--|--|--|--|--|--|--|
| Unit:11 Vocabulary                                  |  |  |  |  |  |  |  |
| Complete the sentences with the words from the box. |  |  |  |  |  |  |  |
| smoke reduce resources land reuse trash wood        |  |  |  |  |  |  |  |
| 1. Please throw that bad apple in the               |  |  |  |  |  |  |  |
| 2. We make furniture with                           |  |  |  |  |  |  |  |
| 3. Air , sunlight ,water, wood and land are         |  |  |  |  |  |  |  |
| 4. We need to the use of water.                     |  |  |  |  |  |  |  |
| 5. I always plastic bags and bottles.               |  |  |  |  |  |  |  |
| 6 from the factories and cars make the air dirty.   |  |  |  |  |  |  |  |
| 7. Elephant is the largest animal on                |  |  |  |  |  |  |  |
|                                                     |  |  |  |  |  |  |  |
|                                                     |  |  |  |  |  |  |  |