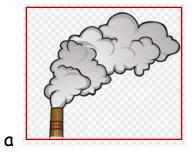

## Unit: 11 Vocabulary

Match the pictures with the correct words.

1. landfill

2. smoke

з. wood

4.trash

| مدارس التكوين الخاصة<br>AL-TAKWEEN PRIVATE SCHOOLS  |  |  |  |  |  |  |  |
|-----------------------------------------------------|--|--|--|--|--|--|--|
| Unit:11 Vocabulary                                  |  |  |  |  |  |  |  |
| Complete the sentences with the words from the box. |  |  |  |  |  |  |  |
| smoke reduce resources land reuse trash wood        |  |  |  |  |  |  |  |
| 1. Please throw that bad apple in the               |  |  |  |  |  |  |  |
| 2. We make furniture with                           |  |  |  |  |  |  |  |
| 3. Air , sunlight ,water, wood and land are         |  |  |  |  |  |  |  |
| 4. We need to the use of water.                     |  |  |  |  |  |  |  |
| 5. I always plastic bags and bottles.               |  |  |  |  |  |  |  |
| 6 from the factories and cars make the air dirty.   |  |  |  |  |  |  |  |
| 7. Elephant is the largest animal on                |  |  |  |  |  |  |  |
|                                                     |  |  |  |  |  |  |  |
|                                                     |  |  |  |  |  |  |  |